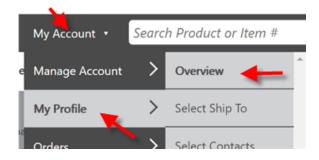

## **Profile Settings**

The first time you login click on My Profile and review all of the settings on your account. If any setting needs to be updated please send an email to your Account Manager and ask to have the setting corrected/updated prior to placing your first order.